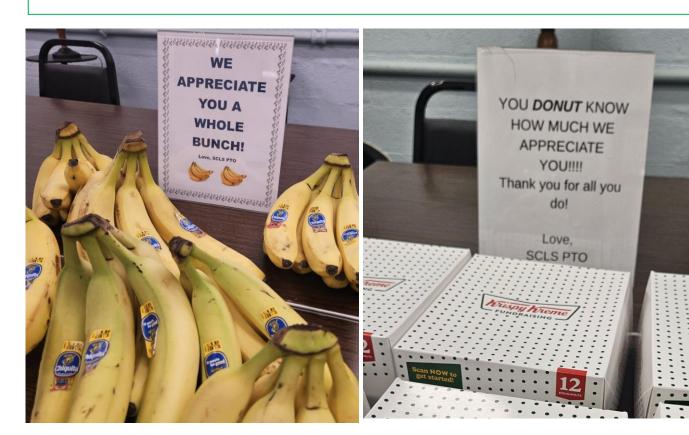

Thank you for your generosity!

Online Day of Giving Was a Huge Success! We raised \$10,100 for SCLS – Thank you so much for your support!

March Teacher/Staff Appreciation from PTO: Donuts and bananas! We appreciate you a whole bunch! You DONUT know how much we appreciate you!