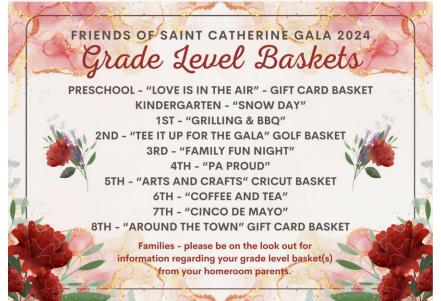

All families please be on the lookout for communication from your homeroom parents about the Grade Level Gala Baskets. Each grade level will be working together to donate a basket of a chosen theme for the Gala. Thank you in advance for your support and help with this.