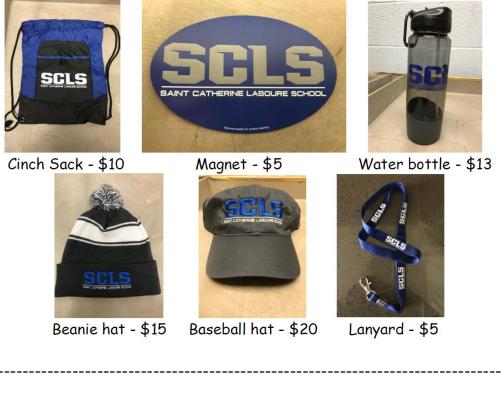

## PTO is selling Spirit Wear items!

To order, please fill out and clip the bottom of this flyer and send it into the school office with cash or check (made out to SCLS PTO). You can also pay via Venmo - @sclspto. Quantities are limited - first come, first served!

Contact Phone Number:\_\_\_\_\_\_

\*Please enter the quantity requested on the line\*

Baseball Hat:\_\_\_\_\_\_ (\$20 each) Beanie Hat:\_\_\_\_\_\_ (\$15 each)

Magnets:\_\_\_\_\_\_ (\$5 each) Cinch Sacks:\_\_\_\_\_\_ (\$10 each)

Water Bottles:\_\_\_\_\_ (\$13 each) Lanyard:\_\_\_\_\_ (\$5 each)

Total: \$\_\_\_\_\_\_